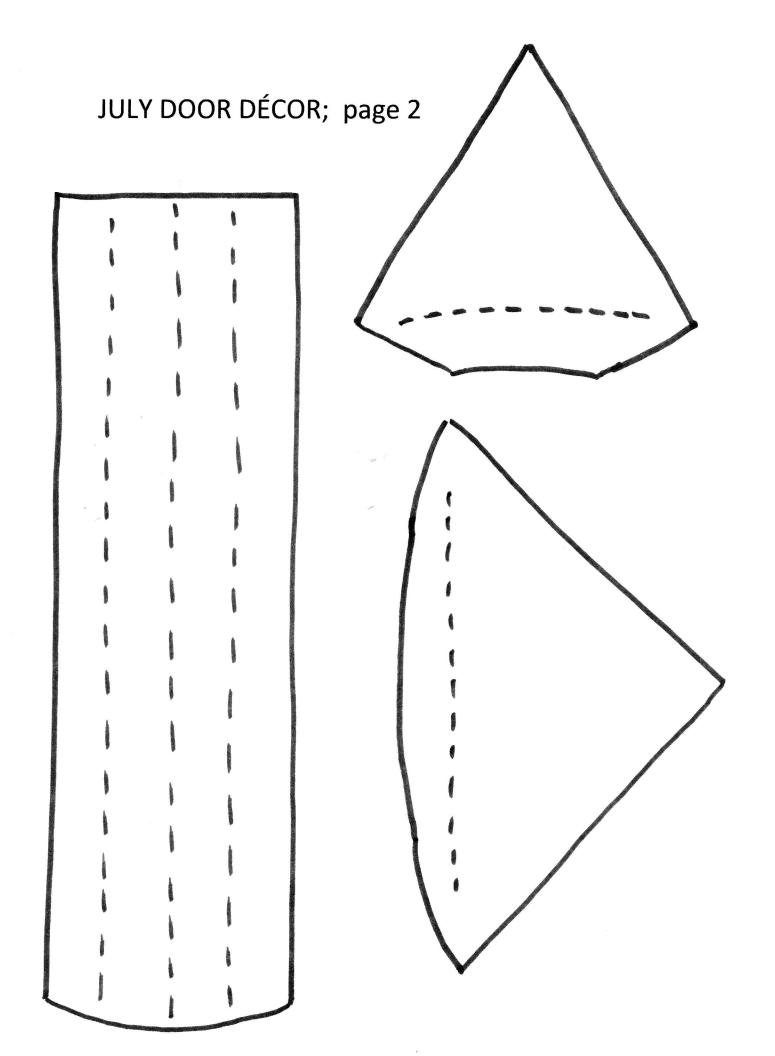

## JULY DOOR DÉCOR

The patterns provided are for the construction of firecrackers.

You will need construction paper of red, white, blue, and yellow, scissors, glue, glitter, and tissue paper of red and yellow.

Cut firecrackers of different colors and decorate them as you desire using contrasting colors and designs. Glue on the pointed tops and then attach long, narrow tissue paper streamers from the bottom of each firecracker.