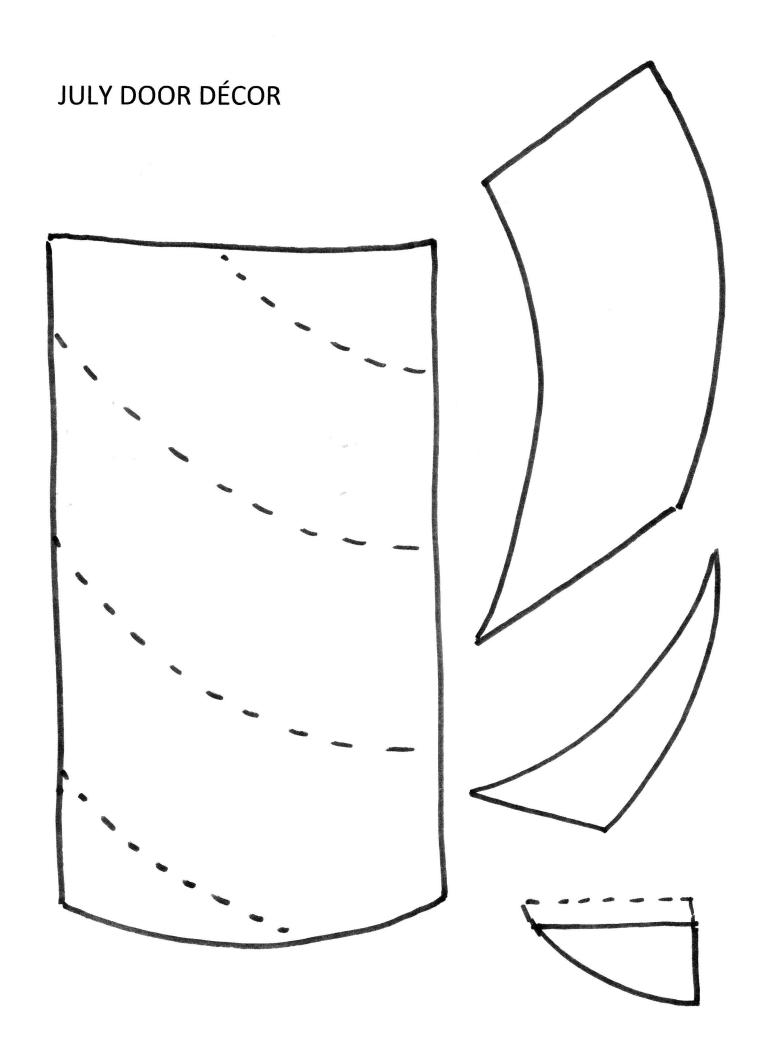

## JULY DOOR DÉCOR

The patterns provided are for the construction of firecrackers.

You will need construction paper of red, white, blue, and yellow, scissors, glue, glitter, and tissue paper of red and yellow.

Cut firecrackers of different colors and decorate them as you desire using contrasting colors and designs. Glue on the pointed tops and then attach long, narrow tissue paper streamers from the bottom of each firecracker.