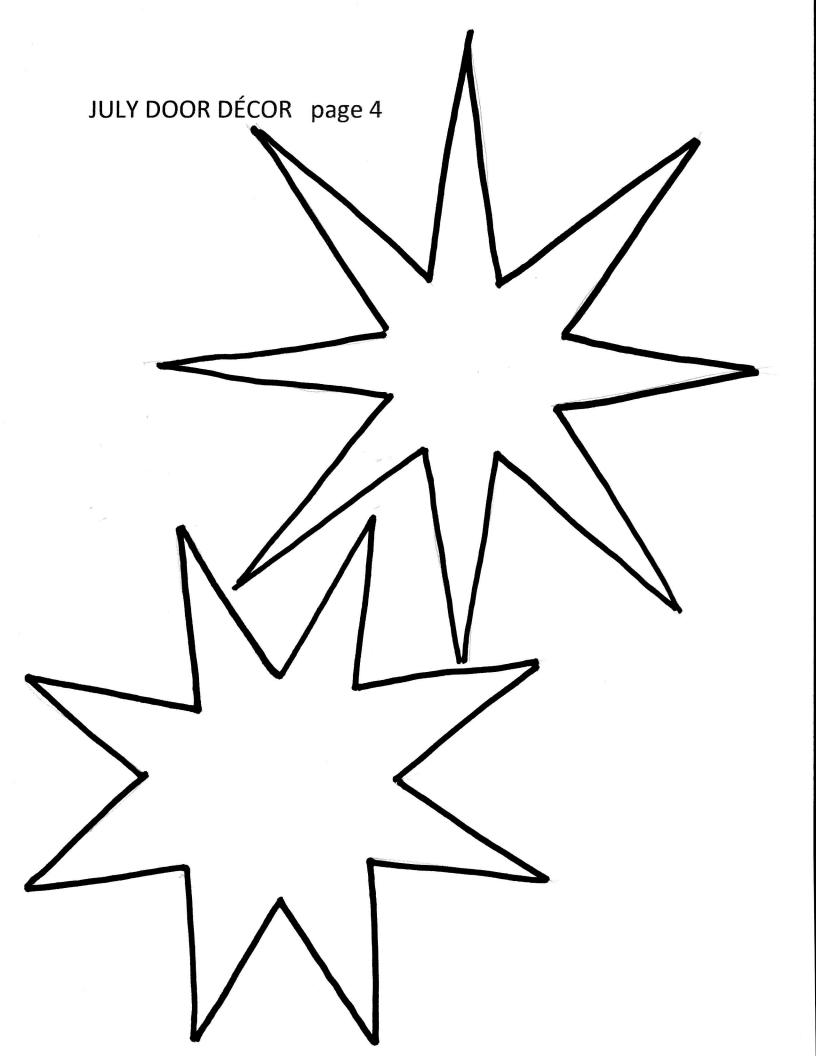

Cut several star bursts of different sizes from yellow paper.

Adding the glitter to the star bursts adds instant eye appeal.

Attach all the items to the resident's door using masking tape, leaving the streamers loose so they can move.