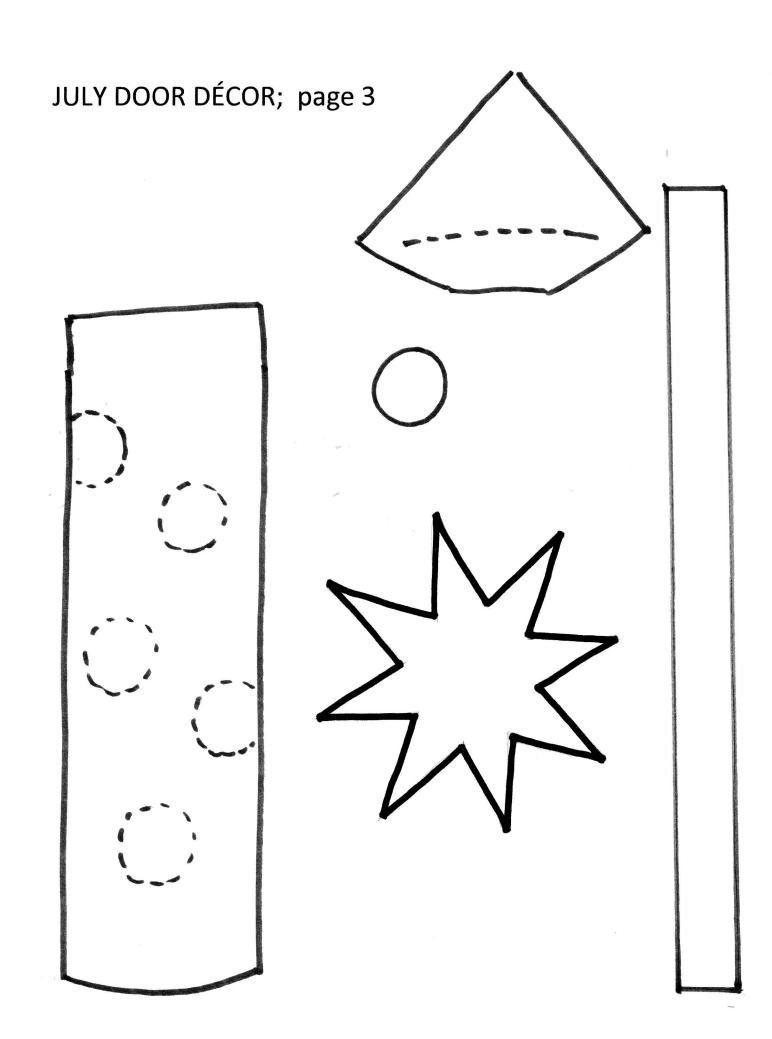

## JULY DOOR DÉCOR

The patterns provided are for the construction of firecrackers.

You will need construction paper of red, white, blue, and yellow, scissors, glue, glitter, and tissue paper of red and yellow.

Cut firecrackers of different colors and decorate them as you desire using contrasting colors and designs. Glue on the pointed tops and then attach long, narrow tissue paper streamers from the bottom of each firecracker.

Cut several star bursts of different sizes from yellow paper.

Adding the glitter to the star bursts adds instant eye appeal.

Attach all the items to the resident's door using masking tape, leaving the streamers loose so they can move.